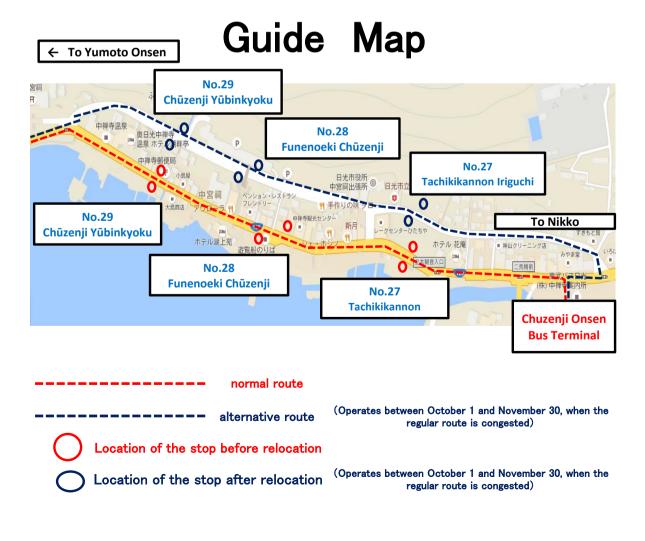

## Partial Detour Operation of the Yumoto Onsen Line - Relocation of Stops

Thank you for using Tobu Bus Nikko.

Due to expected road congestion from October 1, 2023 to November 30, 2023 Due to expected road congestion, a portion of the Yumoto Onsen Line will be rerouted and stops will be relocated.

## relocated bus stop

No.27 Tachikikannon Iriguchi No.28 Funenoeki Chūzenji No.29 Chūzenji Yūbinkyoku